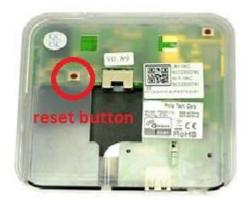

## • How to reset WiFi Setting and Gateway password?

Press reset button at least 10 seconds

## • How to reset Configuration Settings?

Press reset button at least 20 seconds