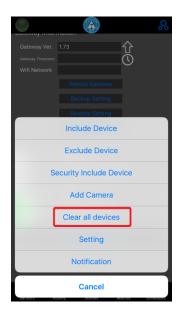

## • How to clear all sensors?

- 1. Click icon
- 2. Pull down the screen and enable "Allow to clear all devices"

3. Click icon --> Select "Clear all devices"

4. Input password "airlive" to confirm clearing all devices.