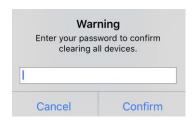

## • How to clear all sensors?

- 1. Click icon
- 2. Pull down the screen and enable "Allow to clear all devices"

3. Click icon --> Select "Clear all devices"

4. Input password "airlive" to confirm clearing all devices.