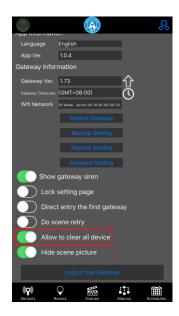

## • How to clear all sensors?

- 1. Click icon
- 2. Pull down the screen and enable "Allow to clear all devices"

3. Click icon --> Select "Clear all devices"

4. Input password "airlive" to confirm clearing all devices.